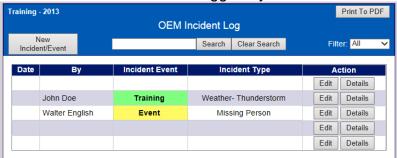

## **OEM Incident Log**

(Version 1.0)

Incident Independent

**Description:** The OEM Incident Log records incidents requiring OEM's attention along with the type of incident.

Views: This board offers one main list view that lists all the OEM Incidents.

**List View** - This view lists the Incidents logged by OEM.

## **Default Features:**

- New incident recording through the New Incident/Event button
- Record editing or updating through the *Edit* button
- Record viewing through the Details button
- Print to PDF button to provide a document of the information without the buttons
- Search Capability on the comments field
- Filtering of data by Incident, Training or Event.
- Data sorting by any listed data field by clicking on the corresponding column header.
- · Color coded Incident Event field by the type specified