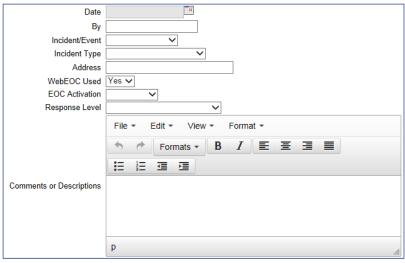

**Variations: None** 

**Input (Edit) View –** This view provides an area to specify the incident, event or training data that required OEM attention.

## **Default Features:**

- Spell Check button to ensure correct spelling
- Dropdown lists to maintain data consistency
- Notes field for capturing comments with text formatting options

**Variations: None**